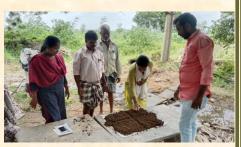

#### **Demonstrations**

On 18 June 2022, Dr Y. Sharath Kumar Reddy, Scientist (Pl. Phy) and G. Sandeep Naik, Scientist (Pl. Path), Dr.YSRHU-HRS, Anantharajupeta conducted method demonstration on fortification of Arka Microbial Consortium (AMC) in FYM at P. Kammapalli Village of Obulavaripalli mandal. During the programme Scientists explained about uses of AMC in crop growth, for quality production, methods and dosage of appli-

cation and precautions to be taken at the time of fortification and application. They visited Papaya fields and suggested to spray Urea @ 10g + Zinc sulphate @ 2.5g + Boron @ 1.5g per liter at 20 days interval to get higher and good quality yields.