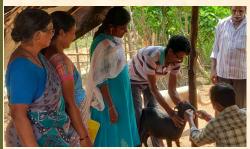

#### **Health Camp**

On 16 June 2022, Dr.YSRHU-KVK, Venkataramarnnagudem conducted health camp under TSP scheme at Pandugudem village, Buttaigudem mandal. In this Dr.T.Vijaya Nirmala, Scientist (Veterinary Science) KVK, Venkataramannagudem explained adverse effects of internal parasites and external parasites in sheep and goat during rainy

season and deworming was done to 229 goats and also distributed ectoparasiticides, calcium tonics, mineral & vitamin supplements to farmers. In this, also visited aseel poultry units distributed under Tribal Sub Plan (TSP) Scheme 2021-22 and now they are in laying stage.