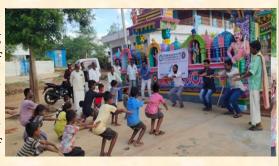

#### **UDYANA YATRA-HORTI TOURISM**

Dr. YSR Horticultural University (Dr YSRHU) under new initiative launched "Udhyana Yatra-Horti Tourism" in Dr.YSRHUon 15<sup>th</sup> Foundation Day (26<sup>th</sup> June 2022) of Dr.YSRHU at University campus, Venkataramannagudem, West Godavari district, Andhra Pradesh. Udyana Yatra programme was flagged off by Dr.Ajay Kallam, IAS, Principal Advisor to Chief Minister, Govt. of AP in the presence of Dr.T.Janakiram, Vice-Chancellor, Dr.YSRHU for the benefit of Students, Farmers, NGOs and stakeholders.

#### Udyana Yatra—Horti Tourism

Udhyana Yatra program was launched by Dr.Ajay Kallam, IAS, Principal Advisor to Chief Minister, Govt. of AP in the presence of Dr.T.Janakiram, Vice-Chancellor, Dr.YSRHU, Dr.B.Srinivasulu, Director of Extension, Dr. K.Gopal, Registrar, Dr.L.Naram Naidu, Director of Research, Dr.D. Venkata Swamy, Controller of Examinations, Dr.A.S. Padmavathiamma, Dean of Horticulture, Dr. K.Uma Jyothi, Dean of Student Affairs, Dr.E.Karuna Sree, PS & Head, KVK and the students from Govt. De-

gree College, Ganapavaram and Pentapadu were present. Brochure and kit was released by the Chief Guest on 26 June 2022.

Vol.VIII, Issue-12

Dr YSRHU e-Newsletter