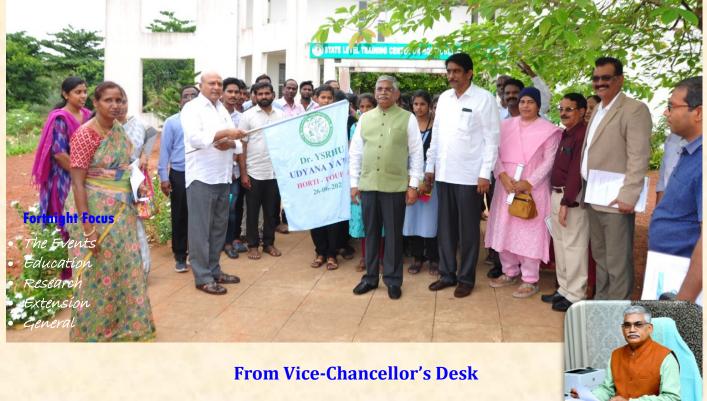

#### **UDYANA YATRA-HORTI TOURISM**

Dr. YSR Horticultural University (Dr YSRHU) under new initiative launched "Udhyana Yatra-Horti Tourism" in Dr.YSRHUon 15<sup>th</sup> Foundation Day (26<sup>th</sup> June 2022) of Dr.YSRHU at University campus, Venkataramannagudem, West Godavari district, Andhra Pradesh. Udyana Yatra programme was flagged off by Dr.Ajay Kallam, IAS, Principal Advisor to Chief Minister, Govt. of AP in the presence of Dr.T.Janakiram, Vice-Chancellor, Dr.YSRHU for the benefit of Students, Farmers, NGOs and stakeholders.

In the light of growing thrust on Horticulture and allied sectors, this novel programme "Udyana Yatra-Horti Tourism" is initiated to showcase the technologies developed by Dr.YSRHU and to create awareness on the opportunities in Horticulture and allied sectors.

Dr T.Janakiram Vice-Chancellor