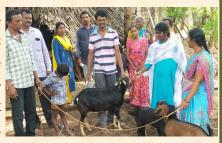

#### **Diagnostic Visits**

Dr.T.Vijaya Nirmala, Scientist (Veterinary Science) KVK, Venkatara-mannagudem conducted follow up visit to Black bengal goat units distributed under Attracting and Retaining Youth in Agriculture (ARYA) project during 2021-22 at Bandarlagudem village, Buttaigudem mandal on 16 June 2022. In this health condition of Black bengal goat was observed and suggested precautions to be taken during rainy season to protect from diseases.