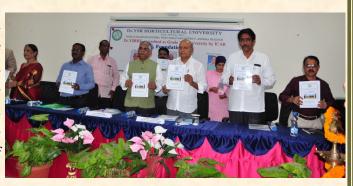

#### Udyana Yatra—Horti Tourism

Udhyana Yatra program was launched by Dr.Ajay Kallam, IAS, Principal Advisor to Chief Minister, Govt. of AP in the presence of Dr.T.Janakiram, Vice-Chancellor, Dr.YSRHU, Dr.B.Srinivasulu, Director of Extension, Dr. K.Gopal, Registrar, Dr.L.Naram Naidu, Director of Research, Dr.D. Venkata Swamy, Controller of Examinations, Dr.A.S. Padmavathiamma, Dean of Horticulture, Dr. K.Uma Jyothi, Dean of Student Affairs, Dr.E.Karuna Sree, PS & Head, KVK and the students from Govt. De-

gree College, Ganapavaram and Pentapadu were present. Brochure and kit was released by the Chief Guest on 26 June 2022.

Vol.VIII, Issue-12

Dr YSRHU e-Newsletter