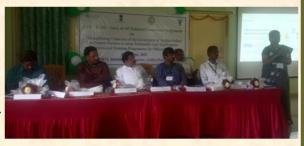

#### Dr.YSRHU 15th Foundation Day

Dr.YSR Horticultural University 15<sup>th</sup> Foundation Day" was celebrated on 26<sup>th</sup> June, 2022 under the chairmanship of Dr.T.Janakiram, Vice-Chancellor. Dr.Ajay Kallam, Principal Advisor to Chief Minister, Govt. of AP participated as chief guest and delivered the foundation day lecture. All university officers, teaching and non-teaching staff of Dr.YSRHU have participated in the programme

On this occasion Dr. YSRHU –KVKs intervened progressive farmers Sri Vanka Raju, Ravigudem West Godavari district (KVK, Venkataramanangudem), Sri Mullawada Kamalakar Rao, Vetukuru, East Godavari district (KVK, Pandirimamidi), Shri N.Subramanyam, Yathaluru Tirupati district (KVK, Periyavaram) and Mule Ramananda Reddy, Obulapuram, YSR Kadapa district (KVK, Vonipenta) were felicitated.