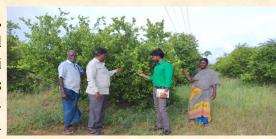

field & apply SSP during soil preparation for nursery establishment. Recommended to use ZnSO<sub>4</sub> in Paddy nurseries.

Mr.E.K.Naik, Scientist (Hort.), Dr.YSRHU - CRS, Petlur visited 3 years old acid lime orchard in Amuduru village, Venkatagiri mandal, obseeved micronutrient defeciency, recommended farmer to spray micronutrients on 22 June 2022.

malnutrition among women and children in rural areas. The beneficiaries also acknowledged on importance of organic cultivation in establishment of nutrigardens.

On 25 June 2022 Dr. D. Thirupal, Scientist (Horticulture), Dr.YSRHU-KVK, Periyavaram conducted a field visit to Acid lime orchard at Chinnapureddypalli Village, Venkatagiri mandal, Tirupathi District. Identified Citrus canker diseases in Acid lime and suggested that spraying of Blitox @ 30 g + Streptocycline @ 1 g/10 liters of water twice in 20 days intervals.