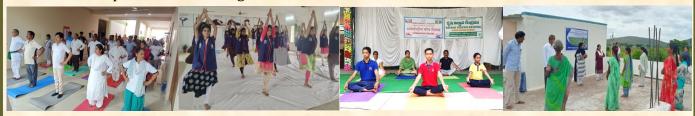

#### **International Yoga Day**

Dr.YSR Horticultural University celebrated 8th International Day of Yoga-2022 with the theme "Yoga for Humanity" on 21 June 2022 at CoH, Venkataramannagudem. Dr.T.Janakiram Hon'ble Vice-Chancellor, Dr.YSRHU graced the occasion as a Chief Guest and addressed the gathering about the scientific importance of doing Yoga every day for good health, immunity, release of

physical, mental stress and protection from several acute and chronic disorders. All the University officers participated Yoga Asanas. Dr.D.R.Salomi Suneetha, Dean of Student Affairs (FAC) acted as Chairman of the programme and it was convened by Dr.M.Madhavi, Associate Dean, Dr.A.Harsha Vardhan, NSS Programme Officer and NSS Volunteers of College of Horticulture, Venkataramannagudem. The students and staff attended the programme and the prizes were distributed to the winners of the competitions in the Yoga.

women for conducting the programme.

Dr.Ch.Ruth, Prof. (Pl.Path), Dr.K.Swarajya Lakshmi, Professor (Hort.) and Sri. Y. Ravisankar, Physical Director along with PG & Ph.D students organized International Day of Yoga at Y.Kota village for children's and adults, by yoga master Sri. Venkta Siva, on 21 June 2022, and also explained about importance of yoga, pranayama, in maintaining health and explained about cleanliness for Protection of health.