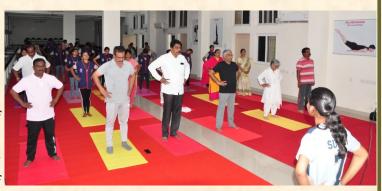

#### **International Yoga Day**

Dr.YSR Horticultural University celebrated 8th International Day of Yoga-2022 with the theme "Yoga for Humanity" on 21 June 2022 at CoH, Venkataramannagudem. Dr.T.Janakiram Hon'ble Vice-Chancellor, Dr.YSRHU graced the occasion as a Chief Guest and addressed the gathering about the scientific importance of doing Yoga every day for good health, immunity, release of

physical, mental stress and protection from several acute and chronic disorders. All the University officers participated Yoga Asanas. Dr.D.R.Salomi Suneetha, Dean of Student Affairs (FAC) acted as Chairman of the programme and it was convened by Dr.M.Madhavi, Associate Dean, Dr.A.Harsha Vardhan, NSS Programme Officer and NSS Volunteers of College of Horticulture, Venkataramannagudem. The students and staff attended the programme and the prizes were distributed to the winners of the competitions in the Yoga.