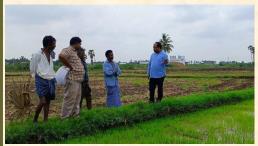

#### **UDYANA YATRA-HORTI TOURISM**

Dr. YSR Horticultural University (Dr YSRHU) under new initiative launched "Udhyana Yatra-Horti Tourism" in Dr.YSRHUon 15<sup>th</sup> Foundation Day (26<sup>th</sup> June 2022) of Dr.YSRHU at University campus, Venkataramannagudem, West Godavari district, Andhra Pradesh. Udyana Yatra programme was flagged off by Dr.Ajay Kallam, IAS, Principal Advisor to Chief Minister, Govt. of AP in the presence of Dr.T.Janakiram, Vice-Chancellor, Dr.YSRHU for the benefit of Students, Farmers, NGOs and stakeholders.

In the light of growing thrust on Horticulture and allied sectors, this novel programme "Udyana Yatra-Horti Tourism" is initiated to showcase the technologies developed by Dr.YSRHU and to create awareness on the opportunities in Horticulture and allied sectors.