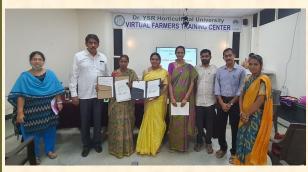

#### Udyana Yatra—Horti Tourism

Udhyana Yatra program was launched by Dr.Ajay Kallam, IAS, Principal Advisor to Chief Minister, Govt. of AP in the presence of Dr.T.Janakiram, Vice-Chancellor, Dr.YSRHU, Dr.B.Srinivasulu, Director of Extension, Dr. K.Gopal, Registrar, Dr.L.Naram Naidu, Director of Research, Dr.D. Venkata Swamy, Controller of Examinations, Dr.A.S. Padmavathiamma, Dean of Horticulture, Dr. K.Uma Jyothi, Dean of Student Affairs, Dr.E.Karuna Sree, PS & Head, KVK and the students from Govt. De-

gree College, Ganapavaram and Pentapadu were present. Brochure and kit was released by the Chief Guest on 26 June 2022.

Vol.VIII, Issue-12

Dr YSRHU e-Newsletter