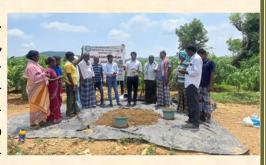

#### **Vice-Chancellor to Village Activities**

Department of PSMA, Dr.YSRHU-CoH, Anantharajupeta organized one day training program on "Medicinal and Aromatic crops and their value addition" for farmers under VC to Village program in collaboration with CISR-CIMAP, Regional Centre Hyderabad. Dr.B.Srinivasulu, Associate Dean, welcomed all the farmers, University officers- Director of Extension, Dr.B.Srinivasulu and Dean of Horticulture, Dr.A.S. Padmavathamma, addressed the gathering on importance of Medicinal plants by virtual mode. The Scientists from CI-

MAP, Dr.E.R.G.D. Kiran Babu, Principal Scientist & Head, Dr. G.Kotesh Kumar, Principal Scientist and K.V.S.S. Srinivas explained the farmers about the cultivation, Value addition of medicinal and aromatic plants. Village Sarpanch Sri M.Eswaraiah, Mandal Agriculture officer Sri E. Srirtamulu, Sri Madhu, Village Librarian, P.Yashwanth, Village Horticulture Assistant, Staff of Grama Shivalyam and 60 farmers participated in this program. Farmers from previous adopted village, Sri Venkatrama Raju, Progressive farmer, Sri Subbarayudu, Director, Rainbow Agrovet Seri technologies ltd also participated in the program. Dr.K. M.Yuvaraj, Prof and Head, Dept. of PSMA, Dr.G. Thanuja Sivaram, Assoc. Prof. (Hort), Dr.G.Chandra Mohan Reddy, Asst. Prof (Hort), Dr.G.Rajeswari, Asst. Prof. (Ento), Dr.Ch.Ruth, Prof. (Pl Path), Dr. K.Swarajya Laskshmi Prof. (Hort) co-ordinated the programme.