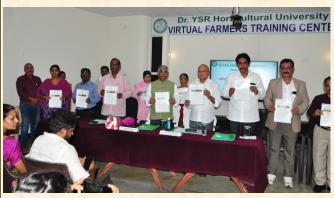

#### Udyana Yatra—Horti Tourism

Udhyana Yatra program was launched by Dr.Ajay Kallam, IAS, Principal Advisor to Chief Minister, Govt. of AP in the presence of Dr.T.Janakiram, Vice-Chancellor, Dr.YSRHU, Dr.B.Srinivasulu, Director of Extension, Dr. K.Gopal, Registrar, Dr.L.Naram Naidu, Director of Research, Dr.D. Venkata Swamy, Controller of Examinations, Dr.A.S. Padmavathiamma, Dean of Horticulture, Dr. K.Uma Jyothi, Dean of Student Affairs, Dr.E.Karuna Sree, PS & Head, KVK and the students from Govt. De-

gree College, Ganapavaram and Pentapadu were present. Brochure and kit was released by the Chief Guest on 26 June 2022.

Vol.VIII, Issue-12

Dr YSRHU e-Newsletter