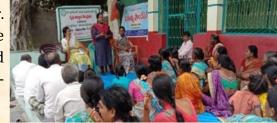

#### **Vice-Chancellor to Village Activities**

Department of PSMA, Dr.YSRHU-CoH, Anantharajupeta organized one day training program on "Medicinal and Aromatic crops and their value addition" for farmers under VC to Village program in collaboration with CISR-CIMAP, Regional Centre Hyderabad. Dr.B.Srinivasulu, Associate Dean, welcomed all the farmers, University officers- Director of Extension, Dr.B.Srinivasulu and Dean of Horticulture, Dr.A.S. Padmavathamma, addressed the gathering on importance of Medicinal plants by virtual mode. The Scientists from CI-

MAP, Dr.E.R.G.D. Kiran Babu, Principal Scientist & Head, Dr. G.Kotesh Kumar, Principal Scientist and K.V.S.S. Srinivas explained the farmers about the cultivation, Value addition of medicinal and aromatic plants. Village Sarpanch Sri M.Eswaraiah, Mandal Agriculture officer Sri E. Srirtamulu, Sri Madhu, Village Librarian, P.Yashwanth, Village Horticulture Assistant, Staff of Grama Shivalyam and 60 farmers participated in this program. Farmers from previous adopted village, Sri Venkatrama Raju, Progressive farmer, Sri Subbarayudu, Director, Rainbow Agrovet Seri technologies ltd also participated in the program. Dr.K. M.Yuvaraj, Prof and Head, Dept. of PSMA, Dr.G. Thanuja Sivaram, Assoc. Prof. (Hort), Dr.G.Chandra Mohan Reddy, Asst. Prof (Hort), Dr.G.Rajeswari, Asst. Prof. (Ento), Dr.Ch.Ruth, Prof. (Pl Path), Dr. K.Swarajya Laskshmi Prof. (Hort) co-ordinated the programme.