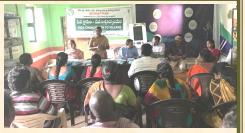

#### **Guest lecture**

All the faculty of Dr.YSRHU-CoH, Anantharajupeta participated in the special guest lecture on "Improving the visibility indicators and research productivity of state Agricultural / Horticultural universities", on 24 June 2022. Dr. K.Veeranjaneyulu, Librarian & head, NIT, Warangal, gave a guest lecture on improving the university ranking. He also interacted with PG & PhD students and explained about plagiarism, Publications in Scopus journals, NAAs rated journals, features and use of CeRa in library. He also explained open journals etc.

On 24 June 2022, Dr.YSRHU-CoH, Venkataramannagudem organised hybrid mode special guest lecture on "Improving the visibility indicators and research productivity of state Agricultural/ Horticultural Universities". Dr. K. Veeranjaneyulu, Librarian & Head, NIT-Warangal attended as Guest speaker and enlightened the staff on ICAR ranking system and how to im-

prove the score for raking of the institute, etc. and students on access of free journals, books and plagiarism rules, etc. University Officers Dr. A. S. Padmavathamma, Dean of Horticulture, DrYSRHU, Dr. K. Uma Jyothi, Dean of PG studies & University Librarian, Dr YSRHU, Dr. K. Gopal, Registrar, Dr YSRHU, Associate Deans & teaching staff of constituent colleges, Heads & Scientists of the Research stations and PG students of CoH, Venkataramannagudem and College of Horticulture, Anaharajupeta participated in the programme. Dr. M. Madhavi, Associate Dean co-ordinated the programme.