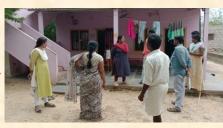

#### Dr.YSRHU 15th Foundation Day

Dr.YSR Horticultural University 15<sup>th</sup> Foundation Day" was celebrated on 26<sup>th</sup> June, 2022 under the chairmanship of Dr.T.Janakiram, Vice-Chancellor. Dr.Ajay Kallam, Principal Advisor to Chief Minister, Govt. of AP participated as chief guest and delivered the foundation day lecture. All university officers, teaching and non-teaching staff of Dr.YSRHU have participated in the programme

On this occasion Dr. YSRHU –KVKs intervened progressive farmers Sri Vanka Raju, Ravigudem West Godavari district (KVK, Venkataramanangudem), Sri Mullawada Kamalakar Rao, Vetukuru, East Godavari district (KVK, Pandirimamidi), Shri N.Subramanyam, Yathaluru Tirupati district (KVK, Periyavaram) and Mule Ramananda Reddy, Obulapuram, YSR Kadapa district (KVK, Vonipenta) were felicitated.