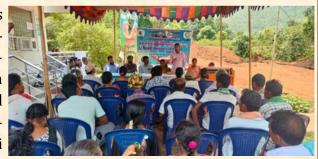

#### Dr.YSRHU 15th Foundation Day

Dr.YSR Horticultural University 15<sup>th</sup> Foundation Day" was celebrated on 26<sup>th</sup> June, 2022 under the chairmanship of Dr.T.Janakiram, Vice-Chancellor. Dr.Ajay Kallam, Principal Advisor to Chief Minister, Govt. of AP participated as chief guest and delivered the foundation day lecture. All university officers, teaching and non-teaching staff of Dr.YSRHU have participated in the programme

On this occasion Dr. YSRHU –KVKs intervened progressive farmers Sri Vanka Raju, Ravigudem West Godavari district (KVK, Venkataramanangudem), Sri Mullawada Kamalakar Rao, Vetukuru, East Godavari district (KVK, Pandirimamidi), Shri N.Subramanyam, Yathaluru Tirupati district (KVK, Periyavaram) and Mule Ramananda Reddy, Obulapuram, YSR Kadapa district (KVK, Vonipenta) were felicitated.