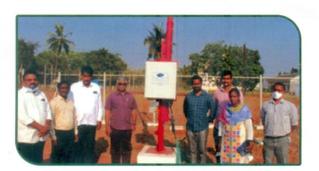

#### **UDYANA YATRA-HORTI TOURISM**

Dr. YSR Horticultural University (Dr YSRHU) under new initiative launched "Udhyana Yatra-Horti Tourism" in Dr.YSRHUon 15<sup>th</sup> Foundation Day (26<sup>th</sup> June 2022) of Dr.YSRHU at University campus, Venkataramannagudem, West Godavari district, Andhra Pradesh. Udyana Yatra programme was flagged off by Dr.Ajay Kallam, IAS, Principal Advisor to Chief Minister, Govt. of AP in the presence of Dr.T.Janakiram, Vice-Chancellor, Dr.YSRHU for the benefit of Students, Farmers, NGOs and stakeholders.

#### Udyana Yatra—Horti Tourism

Udhyana Yatra program was launched by Dr.Ajay Kallam, IAS, Principal Advisor to Chief Minister, Govt. of AP in the presence of Dr.T.Janakiram, Vice-Chancellor, Dr.YSRHU, Dr.B.Srinivasulu, Director of Extension, Dr. K.Gopal, Registrar, Dr.L.Naram Naidu, Director of Research, Dr.D. Venkata Swamy, Controller of Examinations, Dr.A.S. Padmavathiamma, Dean of Horticulture, Dr. K.Uma Jyothi, Dean of Student Affairs, Dr.E.Karuna Sree, PS & Head, KVK and the students from Govt. De-

gree College, Ganapavaram and Pentapadu were present. Brochure and kit was released by the Chief Guest on 26 June 2022.

Vol.VIII, Issue-12

Dr YSRHU e-Newsletter