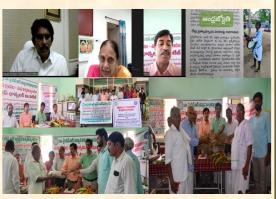

On this occasion Dr. YSRHU –KVKs intervened progressive farmers Sri Vanka Raju, Ravigudem West Godavari district (KVK, Venkataramanangudem), Sri Mullawada Kamalakar Rao, Vetukuru, East Godavari district (KVK, Pandirimamidi), Shri N.Subramanyam, Yathaluru Tirupati district (KVK, Periyavaram) and Mule Ramananda Reddy, Obulapuram, YSR Kadapa district (KVK, Vonipenta) were felicitated.