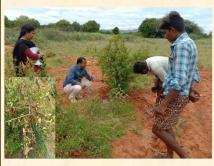

#### **Demonstrations**

On 18 June 2022, Dr Y. Sharath Kumar Reddy, Scientist (Pl. Phy) and G. Sandeep Naik, Scientist (Pl. Path), Dr.YSRHU-HRS, Anantharajupeta conducted method demonstration on fortification of Arka Microbial Consortium (AMC) in FYM at P. Kammapalli Village of Obulavaripalli mandal. During the programme Scientists explained about uses of AMC in crop growth, for quality production, methods and dosage of appli-

cation and precautions to be taken at the time of fortification and application. They visited Papaya fields and suggested to spray Urea @ 10g + Zinc sulphate @ 2.5g + Boron @ 1.5g per liter at 20 days interval to get higher and good quality yields.