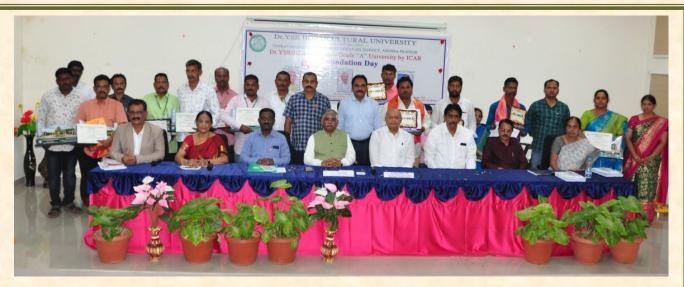

#### Dr.YSRHU 15th Foundation Day

Dr.YSR Horticultural University 15<sup>th</sup> Foundation Day" was celebrated on 26<sup>th</sup> June, 2022 under the chairmanship of Dr.T.Janakiram, Vice-Chancellor. Dr.Ajay Kallam, Principal Advisor to Chief Minister, Govt. of AP participated as chief guest and delivered the foundation day lecture. All university officers, teaching and non-teaching staff of Dr.YSRHU have participated in the programme

On this occasion Dr. YSRHU –KVKs intervened progressive farmers Sri Vanka Raju, Ravigudem West Godavari district (KVK, Venkataramanangudem), Sri Mullawada Kamalakar Rao, Vetukuru, East Godavari district (KVK, Pandirimamidi), Shri N.Subramanyam, Yathaluru Tirupati district (KVK, Periyavaram) and Mule Ramananda Reddy, Obulapuram, YSR Kadapa district (KVK, Vonipenta) were felicitated.

#### Udyana Yatra—Horti Tourism

Udhyana Yatra program was launched by Dr.Ajay Kallam, IAS, Principal Advisor to Chief Minister, Govt. of AP in the presence of Dr.T.Janakiram, Vice-Chancellor, Dr.YSRHU, Dr.B.Srinivasulu, Director of Extension, Dr. K.Gopal, Registrar, Dr.L.Naram Naidu, Director of Research, Dr.D. Venkata Swamy, Controller of Examinations, Dr.A.S. Padmavathiamma, Dean of Horticulture, Dr. K.Uma Jyothi, Dean of Student Affairs, Dr.E.Karuna Sree, PS & Head, KVK and the students from Govt. De-