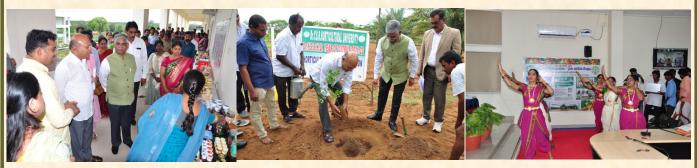

#### **UDYANA YATRA-HORTI TOURISM**

Dr. YSR Horticultural University (Dr YSRHU) under new initiative launched "Udhyana Yatra-Horti Tourism" in Dr.YSRHUon 15<sup>th</sup> Foundation Day (26<sup>th</sup> June 2022) of Dr.YSRHU at University campus, Venkataramannagudem, West Godavari district, Andhra Pradesh. Udyana Yatra programme was flagged off by Dr.Ajay Kallam, IAS, Principal Advisor to Chief Minister, Govt. of AP in the presence of Dr.T.Janakiram, Vice-Chancellor, Dr.YSRHU for the benefit of Students, Farmers, NGOs and stakeholders.

Dr.YSRHU-Udyana Yatra – Horti Tourism includes visit to KVK Demo Blocks, Mushroom Unit, Honey Bee Centre, Dry Flower Technology Unit, Horti-Millet Unit, Agromet, Bio Control Unit, Centre of Excellence, Nutri Garden, Museum, Integrated Farming System Unit, Post Harvest Processing Unit, Dr.B.P.Pal Rose Garden, Dhanwantari Park and College of Horticulture besides interaction with scientists and teachers of Dr.YSRHU

#### **International Yoga Day**

Dr.YSR Horticultural University celebrated 8th International Day of Yoga-2022 with the theme "Yoga for Humanity" on 21 June 2022 at CoH, Venkataramannagudem. Dr.T.Janakiram Hon'ble Vice-Chancellor, Dr.YSRHU graced the occasion as a Chief Guest and addressed the gathering about the scientific importance of doing Yoga every day for good health, immunity, release of

physical, mental stress and protection from several acute and chronic disorders. All the University officers participated Yoga Asanas. Dr.D.R.Salomi Suneetha, Dean of Student Affairs (FAC) acted as Chairman of the programme and it was convened by Dr.M.Madhavi, Associate Dean, Dr.A.Harsha Vardhan, NSS Programme Officer and NSS Volunteers of College of Horticulture, Venkataramannagudem. The students and staff attended the programme and the prizes were distributed to the winners of the competitions in the Yoga.