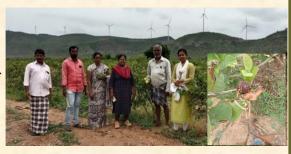

Total 34 farmers have participated.

Vol.VIII, Issue-12

Dr YSRHU e-Newsletter

Dr.Ch.Ruth and Dr.K.Swarajya Lakshmi, CoH, Anantharajupeta visited banana field of Mukka Srikanth Reddy at Mukka varipalli (V) of Obulavaripalli (M), on 22 June 2022 and observed Sigathoka leaf spot in banana to remove all infected leaves and spray carbendazim + Mancozeb, @ 2 gm per litre of water followed by Propiconazole @ 2ml /L of water at 15 days interval/.

Dr. M.Ramaiah, Prof. (Ento), Dr. V.N.P.Sivarama Krishna Assoc. Prof (Horti). and Dr.K.Arunodayam, Asst. Prof (Pl Path), CoH, Anantharajupeta visited Horticultural orchard of Sri. M. Subramanyam Reddy at Balreddypalli village on 30 June 2022 and identified diseases sooty mold, red rust in mango, Diplodia fruit rot in Ramaphal, greasy leaf spot in sweet orange and grey blight in co-