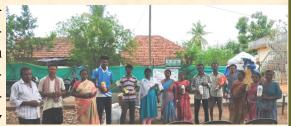

#### **ICAR-SCSP**

At Dr.YSRHU-CRS, Tirupati as a part of ICAR- AICRP (fruits) Scheduled-caste sub plan programme crop inputs (Pesticides, fertilizers, banana bunch sleeves, water soluble fertilizers) were distributed to SC Beneficiaries at Ralla Cheruvupalli and Pedda Orampadu villages, Obulavarapalli Mandal of YSR Kadapa District on 18 June 2022. The inputs were distributed by Dr. K T Venkata Ramana, Zonal Re-

search Head (Rayalaseema Zone) and programme was organized by Dr. R. Nagaraju Principal Scientist & Head, Dr. L. Mukunda Lakshmi, Senior Scientist (H) and Dr. D. Srinivasa Reddy, Senior Scientist (Ent) of CRS, Tirupati and also demonstration of bunch sleeves and spraying of SOP as fruit care activity was carried out.