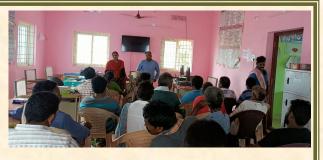

#### **Guest lecture**

All the faculty of Dr.YSRHU-CoH, Anantharajupeta participated in the special guest lecture on "Improving the visibility indicators and research productivity of state Agricultural / Horticultural universities", on 24 June 2022. Dr. K.Veeranjaneyulu, Librarian & head, NIT, Warangal, gave a guest lecture on improving the university ranking. He also interacted with PG & PhD students and explained about plagiarism, Publications in Scopus journals, NAAs rated journals, features and use of CeRa in library. He also explained open journals etc.

On 24 June 2022, Dr.YSRHU-CoH, Venkataramannagudem organised hybrid mode special guest lecture on "Improving the visibility indicators and research productivity of state Agricultural/ Horticultural Universities". Dr. K. Veeranjaneyulu, Librarian & Head, NIT-Warangal attended as Guest speaker and enlightened the staff on ICAR ranking system and how to im-

prove the score for raking of the institute, etc. and students on access of free journals, books and plagiarism rules, etc. University Officers Dr. A. S. Padmavathamma, Dean of Horticulture, DrYSRHU, Dr. K. Uma Jyothi, Dean of PG studies & University Librarian, Dr YSRHU, Dr. K. Gopal, Registrar, Dr YSRHU, Associate Deans & teaching staff of constituent colleges, Heads & Scientists of the Research stations and PG students of CoH, Venkataramannagudem and College of Horticulture, Anaharajupeta participated in the programme. Dr. M. Madhavi, Associate Dean co-ordinated the programme.