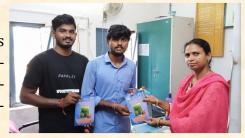

#### Udyana Yatra—Horti Tourism

Udhyana Yatra program was launched by Dr.Ajay Kallam, IAS, Principal Advisor to Chief Minister, Govt. of AP in the presence of Dr.T.Janakiram, Vice-Chancellor, Dr.YSRHU, Dr.B.Srinivasulu, Director of Extension, Dr. K.Gopal, Registrar, Dr.L.Naram Naidu, Director of Research, Dr.D. Venkata Swamy, Controller of Examinations, Dr.A.S. Padmavathiamma, Dean of Horticulture, Dr. K.Uma Jyothi, Dean of Student Affairs, Dr.E.Karuna Sree, PS & Head, KVK and the students from Govt. De-

gree College, Ganapavaram and Pentapadu were present. Brochure and kit was released by the Chief Guest on 26 June 2022.

Vol.VIII, Issue-12

Dr YSRHU e-Newsletter