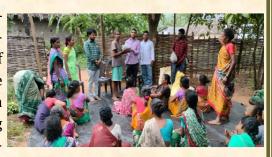

#### **Vice-Chancellor to Village Activities**

Department of PSMA, Dr.YSRHU-CoH, Anantharajupeta organized one day training program on "Medicinal and Aromatic crops and their value addition" for farmers under VC to Village program in collaboration with CISR-CIMAP, Regional Centre Hyderabad. Dr.B.Srinivasulu, Associate Dean, welcomed all the farmers, University officers- Director of Extension, Dr.B.Srinivasulu and Dean of Horticulture, Dr.A.S. Padmavathamma, addressed the gathering on importance of Medicinal plants by virtual mode. The Scientists from CI-

MAP, Dr.E.R.G.D. Kiran Babu, Principal Scientist & Head, Dr. G.Kotesh Kumar, Principal Scientist and K.V.S.S. Srinivas explained the farmers about the cultivation, Value addition of medicinal and aromatic plants. Village Sarpanch Sri M.Eswaraiah, Mandal Agriculture officer Sri E. Srirtamulu, Sri Madhu, Village Librarian, P.Yashwanth, Village Horticulture Assistant, Staff of Grama Shivalyam and 60 farmers participated in this program. Farmers from previous adopted village, Sri Venkatrama Raju, Progressive farmer, Sri Subbarayudu, Director, Rainbow Agrovet Seri technologies ltd also participated in the program. Dr.K. M.Yuvaraj, Prof and Head, Dept. of PSMA, Dr.G. Thanuja Sivaram, Assoc. Prof. (Hort), Dr.G.Chandra Mohan Reddy, Asst. Prof (Hort), Dr.G.Rajeswari, Asst. Prof. (Ento), Dr.Ch.Ruth, Prof. (Pl Path), Dr. K.Swarajya Laskshmi Prof. (Hort) co-ordinated the programme.