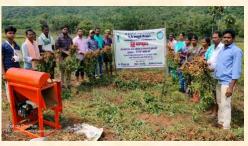

On 28 June 2022, Dr.YSRHU-KVK, Pandirimamidi initiated 5 days skill training program on Rubber tapping and Processing at Peerukonda village of Rampachodavaram mandal. Dr.S.Adarsha Scientist (Entomology) and Dr.T. Kranthi Kumar Scientist (Horticulture) from Krishi Vigyan Kendra, Pandirimamidi coordinated the program. Explained about Identification of Rubber trees that attained tappable girth,

marking of trees for tapping and equipment required for tapping, processing. Sri Venkateswara Rao, FM, Rubber Board, Rampachodavaram, Master trainers MVN Reddy and Sambhu Reddy from Poojaripakala and 45 Rubber growing farmers participated the program.